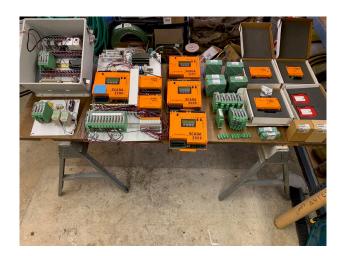

### Inventory

| Quantity | Condition | Brand                                    | Part number                                  |
|----------|-----------|------------------------------------------|----------------------------------------------|
| 1        | New       | Pulsar / Level Control                   | Model IMP 10 Ser# 11982/2010                 |
| 1        | Used      | Pulsar / Level Control                   | Model IMP 10 Ser# 8544/2009                  |
| 3        | New       | Siemens / Programmable Time Delay Relay  | Model # CNS-35-72                            |
| 6        | New       | with bases<br>Relay Socket               | 15A 8-Pin Octal Bases                        |
| 3        | New       | Siemens Relay , DPDT Octal , 10a 12v dc  |                                              |
| 3        | New       | DED Industrial Control Alternating Relay | ARB 120 ABAOct 17 MB                         |
| 1        | New       | DED Industrial Control PHASE Monitor     | SLA 440 ALE Mar 09 MB                        |
| 1        | New       | Time Mark 3 Phase Power Monitor          | A258B                                        |
| 3        | New       | NTE Electroincs Alternating Relay        | R66-5A10-120                                 |
| 3        | New       | Idec Co Relays                           | RR3B-U                                       |
| 12       | New       | Potter & Brumfield Relays                | KUP-14A15-120                                |
| 2        | New       | Yokogawa Hour Meters                     | 240311AA-AB8 120 Volt<br>240211ABAB 240 volt |
| 1        | Used      | Reddington Hour Meter                    | 710-0001                                     |
| 4        | new/used  | Potter & Brumfiel / Relays               | KUP-14D15-12                                 |
| 2        | new/used  | Siemens / Power Supply 120v / 24v        | 6EP1331-15H01 / ser#F2N7466161               |
| 2        | new       | PHIHONG / Power Supply 100-240v / 15v    | Model # PSA65U-150                           |
| 2        | new       | Selecte Switches                         | Model BZ-2RS-A2-BG                           |
| 1        | used      | Well control panel complete              |                                              |

| 1 | used | Well control panel complete          |                                   |
|---|------|--------------------------------------|-----------------------------------|
| 1 | used | Scada 3000 Well control panel        |                                   |
| 3 | used | Scada 3000 PLC                       |                                   |
| 1 | New  | Phoenix Contact                      | RAD - D18 - 1FS                   |
| 2 | New  | Phoenix Contact                      | RAD - 900 - 1FS                   |
| 1 | New  | Phoenix Contact                      | RAD -D08 - 1FS                    |
| 1 | New  | Phoenix Contact                      | Rad -DA106- 1FS                   |
| 2 | New  | Phoenix Contact                      | CN- UB - 280DC - BB               |
| 5 | Used | Phoenix Contact                      | RAD - 900 - 1FS                   |
| 1 | Used | Phoenix Contact Mini Power Unit      | Mini - PS - 100 - 240 AC / 24DC 1 |
| 2 | New  | Logoipower Power Supply              | 6EP 1332 - 1SH41                  |
| 1 | New  | Scada 3000 / Relay Output Module     |                                   |
| 1 | New  | Scada 3000 / Analog Output Module    |                                   |
| 1 | New  | Scada 3000 / Universal Output Module |                                   |
| 1 | New  | Omnex / Input- Output Module         |                                   |